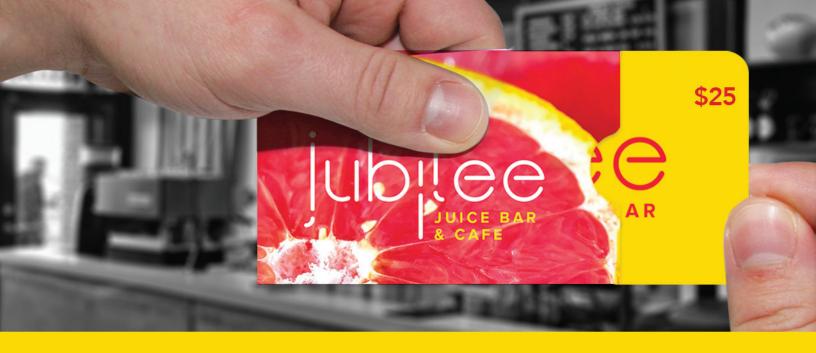

## Gift Card & Hotel Key Envelopes

Unlock the potential for your business.

## Give customers the attention and peace of mind that they deserve with safe and stylish Gift Card and Hotel Key envelopes:

- Responsibly made in quantities of 1,000 or more with SFI or FSC certified stock, as well as any other type of plain or printed paper.
- Available with heavy-duty Tyvek® that's water-resistant and ideal for poolside, lakeside, or oceanside.
- This open end envelope features a double thumb cut that helps you easily slide a card in and out.
- Card sleeves keep cards secure and separated, preventing wear of card's magnetic strip.
- Smooth, custom-printed envelopes in either litho or flexo are perfect for room number, gift cards, floral cards, hotel maps, college I.D. cards, and more.
- Envelopes can be created with multi-ply RFID Shield-DEFENDER™ stock for ultimate protection against information skimming.

## **Gift Card and Hotel Key Envelopes**

These envelopes can be made from any type of paper, plain or printed, including Tyvek®. Perfect for Hotel Keys, Gift Cards, and Bank Cards.

| Size     | Color Description                                    | Avail.    | Quantity<br>Box/Ctn | M<br>Wgt. | < Ctn.<br>Per M                 | 1-9 Ctn.<br>Per M | 10-19 Ctn.<br>Per M | 20 Ctn.<br>Per M |
|----------|------------------------------------------------------|-----------|---------------------|-----------|---------------------------------|-------------------|---------------------|------------------|
| 21/4 x 3 | $\frac{1}{2}$ White - <i>Add your custom imprint</i> | On Demand | 500 / 10M           | 4         | Call for Pricing and Lead Times |                   |                     |                  |